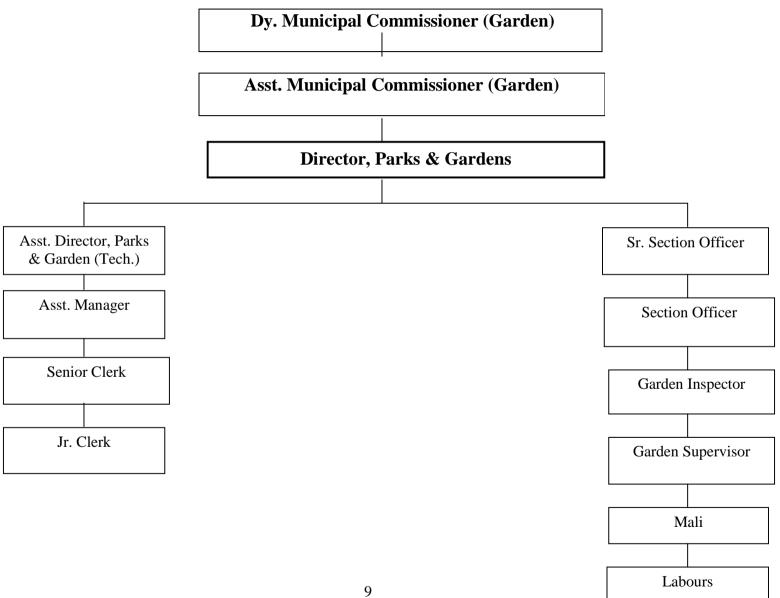

king: Monday to Saturday (Except Second & Fourth Saturday, Sunday & Public Holidays)
- ➤ Office Working Time: 10-30 A.M. to 6-10 P.M. (Recess Time 2-00 to 2-30 P.M.)
- Cash Transaction Time during office working days: 12-00 to 5-00 P.M. (Recess Time 2-00 to 2-30 P.M.)
- ➤ Public Gardens Timings: 6-00 A.M. to 12-00 Noon & 2-00 P.M. to 10-00 P.M.
- Public contact days & time to meet Director (Parks & Gardens): 3-00 P.M. to 6-00 P.M. (During working days)
- Facilities provided for shooting of Chalchitra & T.V. Serials in Public Parks by charge fees of Rs.10,000/= per day. (As per standing comittee resolution no.341/2009-10 dated-2-7-2009). This types of permission are given subject to conditions
- > Revenue generation from auction of fallen trees wood & grass etc.

## **ORGANISATION CHART**



# **List of Municipal Gardens**

| Sr. | Zone             | Ward          | Name & Place of Garden                                                                 | T.P. No.           | F.P. No.       | Area       | Maintaine Agency              |  |  |
|-----|------------------|---------------|----------------------------------------------------------------------------------------|--------------------|----------------|------------|-------------------------------|--|--|
| No. |                  |               |                                                                                        |                    |                | (Sq. Mtr.) |                               |  |  |
|     | Central Zone     |               |